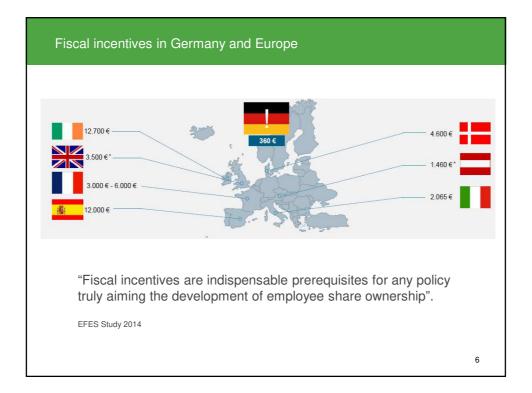

mployee Share<br>Ownership                                               | Large scale<br>corporations / listed<br>companies / stock-<br>companies (SA/AG) | 1.2 Mio. employees<br>700 companies   |
|---------------------------------------------------------------------------|---------------------------------------------------------------------------------|---------------------------------------|
| Non-Stock-Programs<br>Silent Partnership Capital<br>Dividend Certificates | SMEs / LLCs /<br>family owned<br>companies (FOCs)                               | 1.0 Mio. employees<br>3.200 companies |
| TOTAL                                                                     |                                                                                 | 2.2 Mio. employees<br>3.900 companies |





| large scale corporations /<br>joint-stock (listed) companies | "Mittelstand": family owned<br>companies / SMEs / LLCs                                                          |  |  |
|--------------------------------------------------------------|-----------------------------------------------------------------------------------------------------------------|--|--|
| company shares<br>options                                    | <ol> <li>silent partnership /</li> <li>dividend certificates /</li> <li>participation rights capital</li> </ol> |  |  |
| with / without voting rights                                 | without voting and decision rights                                                                              |  |  |
| employees become owners<br>equity