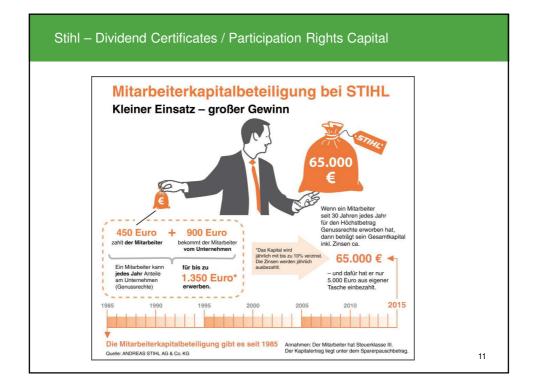

| 9                                                                                                                                                                                             |
|               | 10,00-14,99         8,00-9,99         6,00-7,99         4,00-5,99         2,00-3,99         1,00-1,99 | >= 20,00     10,0       15,00-19,99     8,0       10,00-14,99     7,0       8,00-9,99     6,0       6,00-7,99     5,0       4,00-5,99     4,0       2,00-3,99     3,0       1,00-1,99     1,0 |

| 34,0 %<br>20,5 %           |
|----------------------------|
| 20,5 %                     |
|                            |
| 16,0 %                     |
| 13,7 %                     |
| ribution of employer 360 € |
|                            |