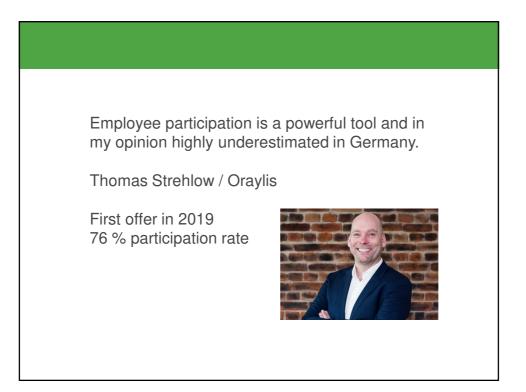

| 9                                                                                                                                                                                             |
|               | 10,00-14,99         8,00-9,99         6,00-7,99         4,00-5,99         2,00-3,99         1,00-1,99 | >= 20,00     10,0       15,00-19,99     8,0       10,00-14,99     7,0       8,00-9,99     6,0       6,00-7,99     5,0       4,00-5,99     4,0       2,00-3,99     3,0       1,00-1,99     1,0 |

| 34,0 %<br>20,5 %           |
|----------------------------|
| 20,5 %                     |
|                            |
| 16,0 %                     |
| 13,7 %                     |
| ribution of employer 360 € |
|                            |