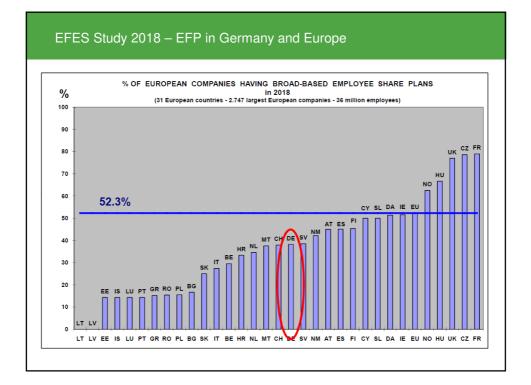

Employee Share<br>Ownership                                               | Large scale<br>corporations / listed<br>companies / stock-<br>companies (SA/AG) | 1.2 Mio. employees<br>700 companies   |
|---------------------------------------------------------------------------|---------------------------------------------------------------------------------|---------------------------------------|
| Non-Stock-Programs<br>Silent Partnership Capital<br>Dividend Certificates | SMEs / LLCs /<br>family owned<br>companies (FOCs)                               | 1.0 Mio. employees<br>3.200 companies |
| TOTAL                                                                     |                                                                                 | 2.2 Mio. employees<br>3.900 companies |





| large scale corporations /<br>joint-stock (listed) companies | "Mittelstand": family owned<br>companies / SMEs / LLCs                                                          |  |  |
|--------------------------------------------------------------|-----------------------------------------------------------------------------------------------------------------|--|--|
| company shares<br>options                                    | <ol> <li>silent partnership /</li> <li>dividend certificates /</li> <li>participation rights capital</li> </ol> |  |  |
| with / without voting rights                                 | without voting and decision rights                                                                              |  |  |
| employees become owners<br>equity